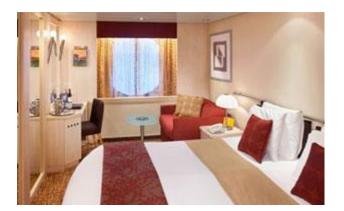

## **OUTSIDE OCEAN VIEW Staterooms (cat. 8)**

## Stateroom: 177 sq. ft.

## Features:

- Ocean view window
- Two beds convertible to queen-size
- Vanity
- Hair dryer
- 32" LCD TV
- Sitting area with sofa
- Some cabins may have a trundle bed

## Note:

Staterooms with an upper bed and sofa bed that sleeps two accommodate a maximum of four guests.

- 24-hour room service
- Dual voltage 110/220 AC
- Four pillows in every stateroom
- Complimentary use of bathrobes
- 100% Egyptian cotton towels
- Bathroom accessories & hair dryer
- Complimentary beach towel service
- Plentiful storage space in your bathroom & wardrobe
- Laundry service\*
- Interactive television system to view & select shore excursions, order room service & watch movies\*
- Individual safe
- Direct-dial telephone
- Thermostat-controlled air-conditioning
- Mini-bar\*
  - \* Extra Cost applies