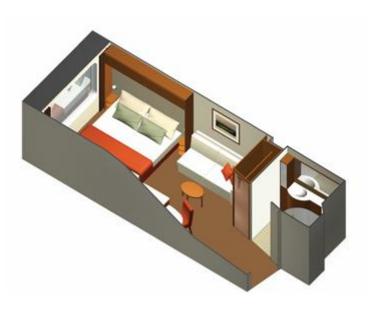

## **OUTSIDE OCEAN VIEW Staterooms (cat. 8)**

## Stateroom: 177 sq. ft.

## Features:

- Ocean view window
- Two beds convertible to queen-size
- Vanity
- Hair dryer
- 32" LCD TV
- Sitting area with sofa
- Some cabins may have a trundle bed

## Note:

Staterooms with an upper bed and sofa bed that sleeps two accommodate a maximum of four guests.

- 24-hour room service
- Dual voltage 110/220 AC
- Four pillows in every stateroom
- Complimentary use of bathrobes
- 100% Egyptian cotton towels
- Bathroom accessories & hair dryer
- Complimentary beach towel service
- Plentiful storage space in your bathroom & wardrobe
- Laundry service\*
- Interactive television system to view & select shore excursions, order room service & watch movies\*
- Individual safe
- Direct-dial telephone
- Thermostat-controlled air-conditioning
- Mini-bar\*
  - \* Extra Cost applies